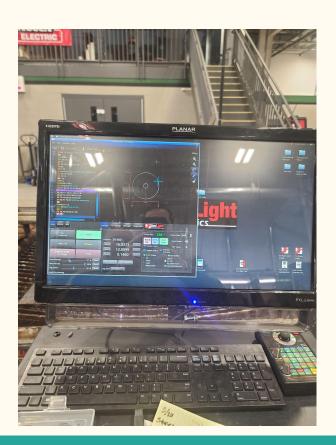

### Proper Software

- Enroute/Qcad
- Sheetcam/P2 Plasma

- Someone always follows up with customer
- Jobs are recorded on tracking sheets

• Jobs are routed to either Design or CNC/Plasma

• After cutting signs go sanding

• Then into powder coat

- Finished product returns to the classroom
- Tracking sheets are finalized and filed
- Bills are made
- Product delivered or wrapped for shipping
- We have a FedEx account for shipping