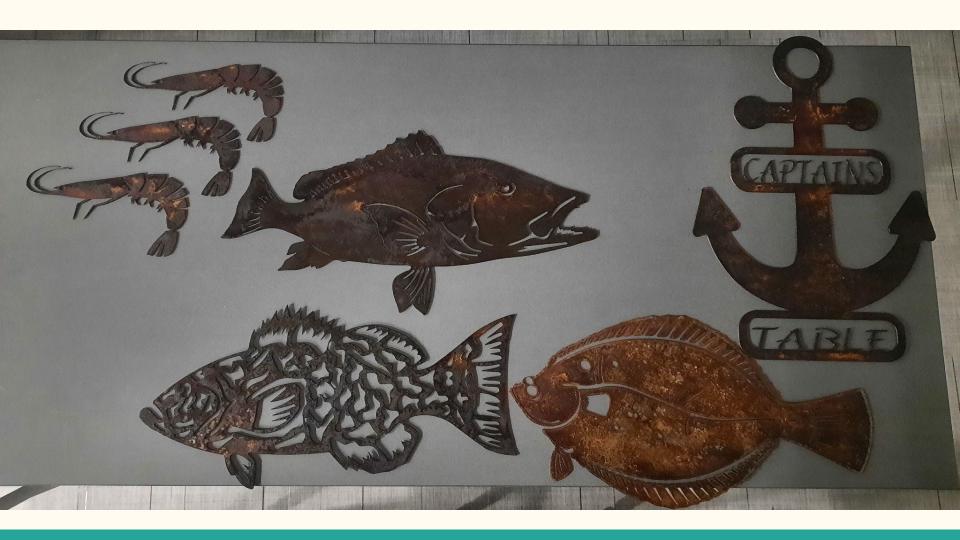

- Someone always follows up with customer
- Jobs are recorded on tracking sheets

• Jobs are routed to either Design or CNC/Plasma

• After cutting signs go sanding

• Then into powder coat

- Finished product returns to the classroom
- Tracking sheets are finalized and filed
- Bills are made
- Product delivered or wrapped for shipping
- We have a FedEx account for shipping