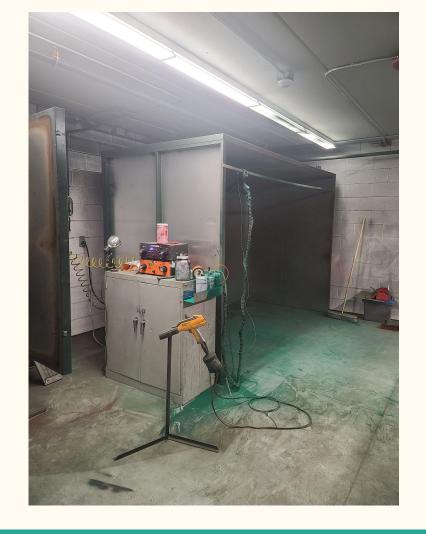

#### Proper Equipment

- CNC Plasma Table
- Wide Belt Sander
- Powder Coating facility
- Industry partners help

- Someone always follows up with customer
- Jobs are recorded on tracking sheets

• Jobs are routed to either Design or CNC/Plasma

• After cutting signs go sanding

• Then into powder coat

- Finished product returns to the classroom
- Tracking sheets are finalized and filed
- Bills are made
- Product delivered or wrapped for shipping
- We have a FedEx account for shipping