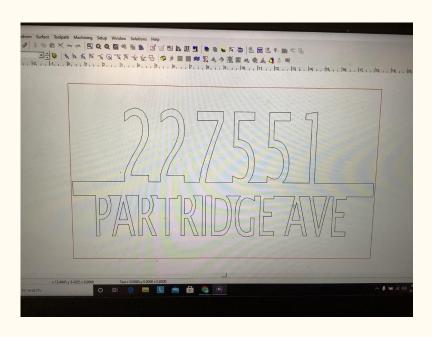

### Proper Software

- Enroute/Qcad
- Sheetcam/P2 Plasma

- Someone always follows up with customer
- Jobs are recorded on tracking sheets

• Jobs are routed to either Design or CNC/Plasma

• After cutting signs go sanding

• Then into powder coat

- Finished product returns to the classroom
- Tracking sheets are finalized and filed
- Bills are made
- Product delivered or wrapped for shipping
- We have a FedEx account for shipping