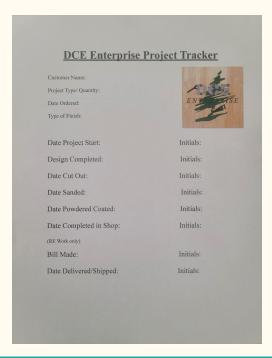

- Someone always follows up with customer
- Jobs are recorded on tracking sheets

• Jobs are routed to either Design or CNC/Plasma

• After cutting signs go sanding

• Then into powder coat

- Finished product returns to the classroom
- Tracking sheets are finalized and filed
- Bills are made
- Product delivered or wrapped for shipping
- We have a FedEx account for shipping